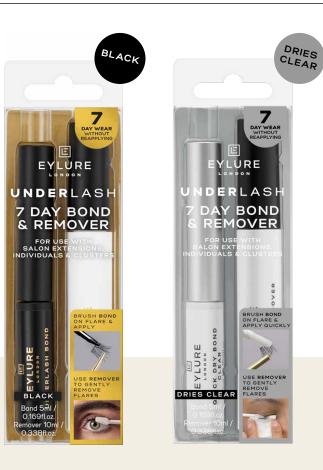

### 7 DAY BOND & REMOVER

Use with individuals or salon extensions 7-day wear without reapplying Bond & Remover included in the pack 89% of testers said they would buy this product

70741 EY UNDERLASH - Bond & Remover 70776K EY UNDERLASH - Bond & Remover - Clear