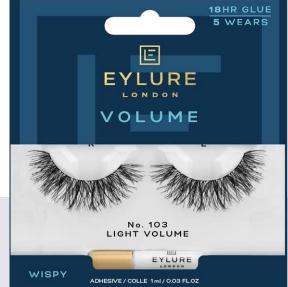

#### VOLUME

For a full yet natural look. Our Volume lashes give you wished-for length with great depth.

N<sup>o</sup> 103 70058K

N<sup>o</sup> 104 70242K

N<sup>o</sup> 109 60 01 916N