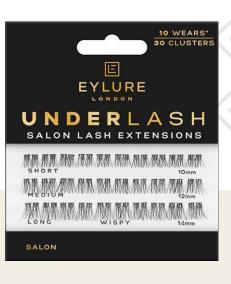

# UNDERLASH

This kit includes 30 wispy lash flares, a 7 day bond, an applicator, and remover so you have everything you need to create a stunning salon lash extension look that is applied under your natural lashes.

#### UNDERLASH

The Underlash Salon Extension Clusters are an innovative way to get a salon finish lash look at home. Apply the clusters under your natural lashes for a long-lasting lash look. Paired with our 7-Day Bond & Remover, your lashes will last up to 7 days.