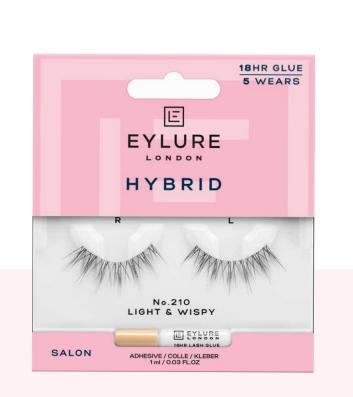

# HYBRID

Get a salon-quality lash look at home with our Hybrid Full Strip Lashes. Perfect for any occasion, these lashes offer the ideal balance of glam and everyday wear.

Hybrid N<sup>o</sup> 210 70877K