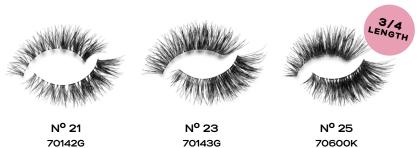

# **3/4 LENGTH**

No fuss, no measure & no trim lashes. With shorter lash bands, this collection is perfect for first-time lash users or those who want a quicker lash application.

BEFORE

N<sup>0</sup> 002 70122K