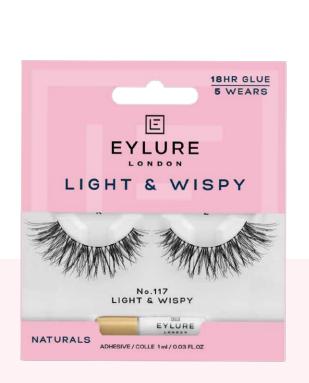

# LIGHT & WISPY

For a fluttery, wispy look. Our Light & Wispy lashes are delicate and textured for a gorgeous messed up finish.

N<sup>0</sup> 117 60 01 325N

N<sup>0</sup> 160 70764K

N<sup>o</sup> 162

70763K