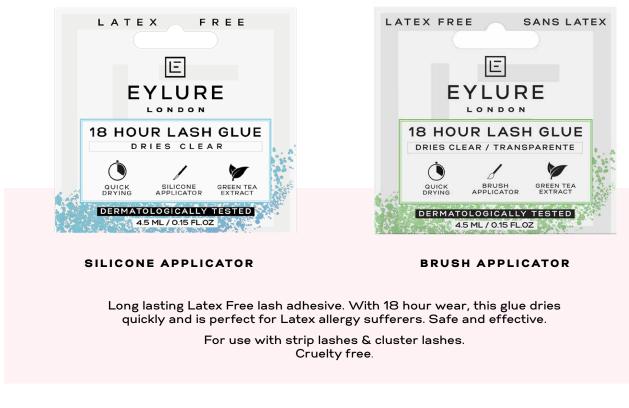

#### **18 HOUR LASH GLUE - AVAILABLE IN 2 FORMATS**

AVAILABLE IN CLEAR AND BLACK

AVAILABLE IN CLEAR

60 03 013N - 18H Lash Adhesive Clear 60 03 015N - 18H Lash Adhesive Black 70719K - 18h Glue with Brush Clear