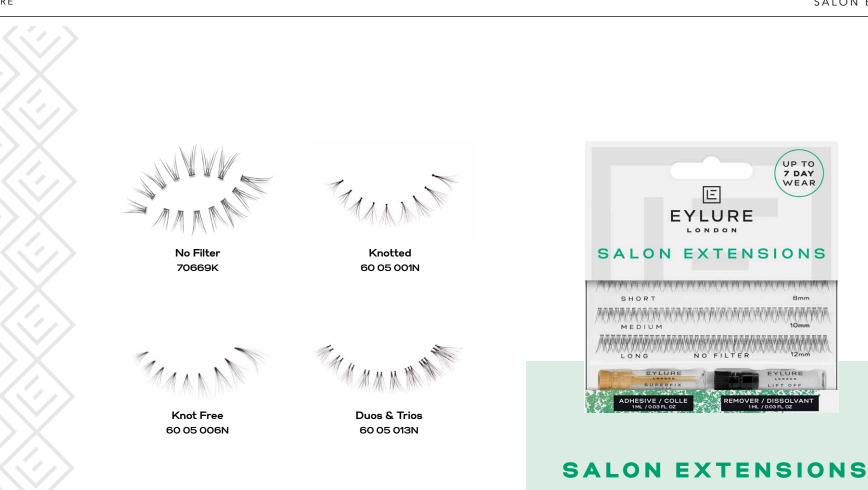

Craft a customized lash look inspired by top lash techs that lasts up to 7 days. With a long-lasting glue and remover included, enjoy easy application and up to 6 applications per kit for effortlessly beautiful salon lash look at home.

Smm

12mm