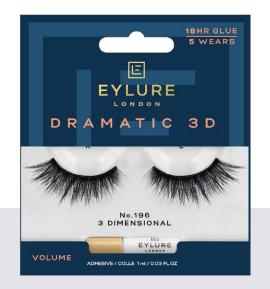

#### DRAMATIC 3D

With a criss cross under-layer to add texture and lift, this layered lash collection adds full and bold drama.

N<sup>o</sup> 196 6002357NEU