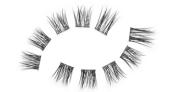

#### FULL & WISPY

For a fluttery, wispy look. Our Full & Wispy lashes are dark and textured for a gorgeous messed up finish.

N<sup>0</sup> 175 60 01 970N

N<sup>o</sup> 184 70613K

N<sup>o</sup> 186 70614K