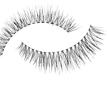

# **3/4 LENGTH**

No fuss, no measure & no trim lashes. With shorter lash bands, this collection is perfect for first-time lash users or those who want a quicker lash application.

BEFORE

N<sup>0</sup> 002 70122K

N<sup>0</sup> 003 60 01 816N

N<sup>o</sup> 004 70123K

70052K

60 02 418N

70133K

N<sup>0</sup> 012 70189K

N<sup>0</sup> 013 70375K

N<sup>o</sup> 026