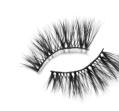

# HALF THE LASH, DOUBLE THE WOW!

### HALF LASH

Half the Lash, Double the Wow Elevate your look effortlessly with our half lashes, designed to add just the right amount of volume and length for a natural yet striking finish. Perfectly sized, they require no trimming–just apply and go!