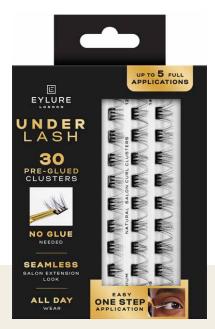

# UNDERLASH PRE-GLUED CLUSTERS

A kit of 30 Pre-glued flares Up to 5 applications 91% of users said it gave a seamless salon look 93% of users said this kit didn't damage their natural lashes All day comfortable wear One step easy application Apply directly under your natural lashes