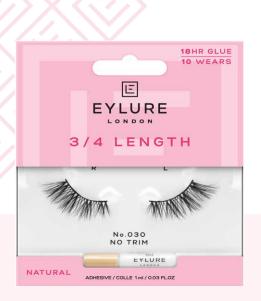

# **3/4 LENGTH**

No fuss, no measure & no trim lashes. With shorter lash bands, this collection is perfect for first-time lash users or those who want a quicker lash application.

BEFORE

N<sup>0</sup> 002 70122K