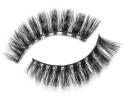

# **3/4 LENGTH**

No fuss, no measure & no trim lashes. With shorter lash bands, this collection is perfect for first-time lash users or those who want a quicker lash application.

BEFORE

N<sup>0</sup> 002 70122K