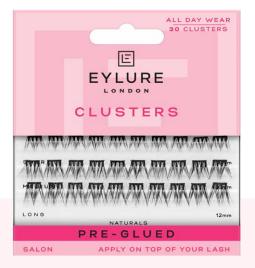

#### **PRE-GLUED CLUSTERS**

For lash lovers who crave the look of salon extensions without the hassle. With easy, one-step application, you can achieve your dream lashes in seconds-no extra glue required. Simply apply these pre-glued clusters directly on top of your natural lashes for an instant natural seamless look.

Naturals 70879K

Wispy 70900K