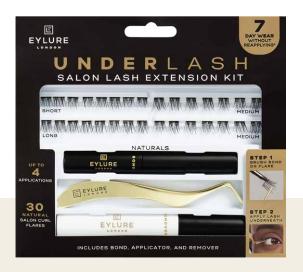

# UNDERLASH

This kit includes 30 wispy lash flares, a 7 day bond, an applicator, and remover so you have everything you need to create a stunning salon lash extension look that is applied under your natural lashes.

#### UNDERLASH

The Underlash Salon Extension Clusters are an innovative way to get a salon finish lash look at home. Apply the clusters under your natural lashes for a long-lasting lash look. Paired with our 7-Day Bond & Remover, your lashes will last up to 7 days.

### 7 DAY BOND & REMOVER

Use with individuals or salon extensions 7-day wear without reapplying Bond & Remover included in the pack 89% of testers said they would buy this product

70741 EY UNDERLASH - Bond & Remover 70776K EY UNDERLASH - Bond & Remover - Clear

# UNDERLASH PRE-GLUED CLUSTERS

A kit of 30 Pre-glued flares Up to 5 applications 91% of users said it gave a seamless salon look 93% of users said this kit didn't damage their natural lashes All day comfortable wear One step easy application Apply directly under your natural lashes