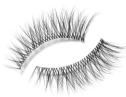

# LIGHT & WISPY

For a fluttery, wispy look. Our Light & Wispy lashes are delicate and textured for a gorgeous messed up finish.

N<sup>0</sup> 117 60 01 325N

N<sup>0</sup> 160 70764K

N<sup>o</sup> 162

70763K

N<sup>0</sup> 166 70765K

N<sup>0</sup> 165

70369K

N<sup>0</sup> 169

70467KEU

N<sup>o</sup> 167 70466KEU

USTE

70354K