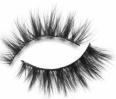

#### **VOLUME & LENGTH**

Combining the fullness of Volume lashes with the stunning length.

70600K

N<sup>o</sup> 133 70582K