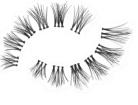

#### DRAMATIC

For a full and bold look. Our Dramatic lashes give a fuller, more intense look to the eye.

N<sup>0</sup> 126 60 01 363N

#### DRAMATIC 3D

With a criss cross under-layer to add texture and lift, this layered lash collection adds full and bold drama.

N<sup>o</sup> 196 6002357NEU