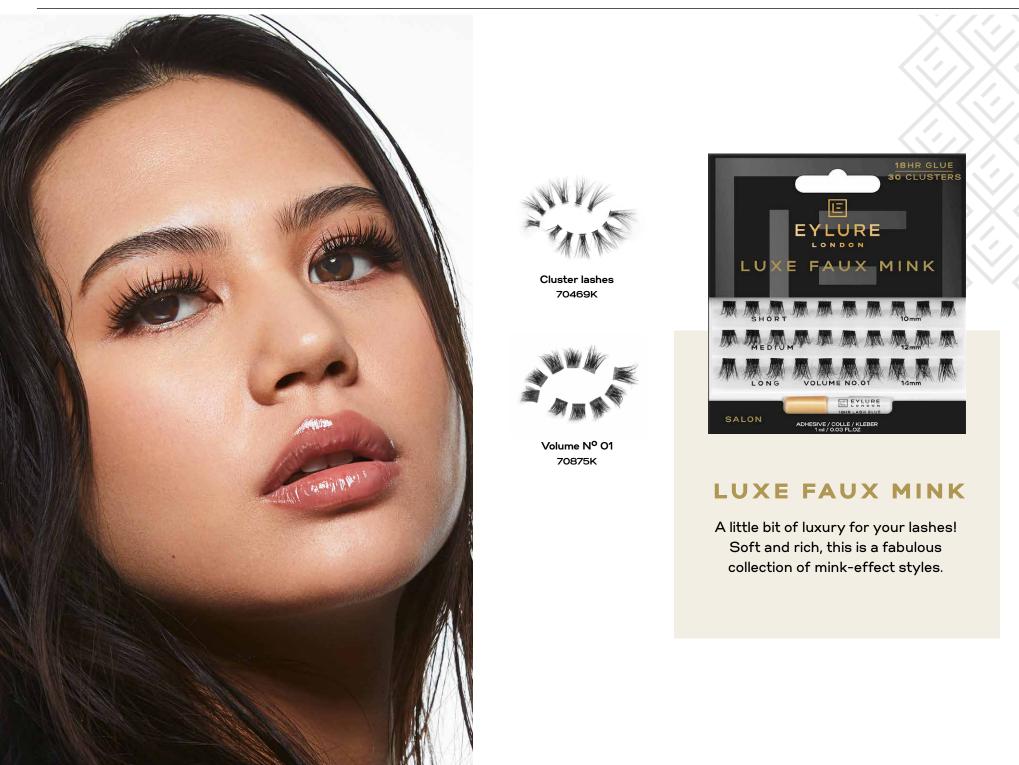

#### **PRE-GLUED CLUSTERS**

For lash lovers who crave the look of salon extensions without the hassle. With easy, one-step application, you can achieve your dream lashes in seconds-no extra glue required. Simply apply these pre-glued clusters directly on top of your natural lashes for an instant natural seamless look.

# **CLUSTERS**

Design your own lash look. Using our 18HR lash glue, our Cluster lashes are perfect to customize and create a bespoke lash look again & again.

Trios 70618K

Wispy 70773K

Brown Black

70774K

Flirty N<sup>o</sup> 7

70892K

IN M

Volume 70700K

Lengthening 70775K

Naturals N<sup>o</sup> 5 70873K

Flirty N<sup>o</sup> 8 70893K

Definition 70701K

Fluttery N<sup>o</sup> 6 70874K