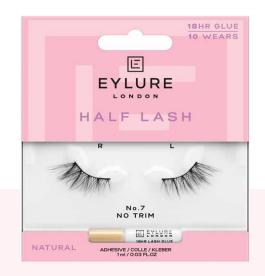

### HALF LASH

Half the Lash, Double the Wow Elevate your look effortlessly with our half lashes, designed to add just the right amount of volume and length for a natural yet striking finish. Perfectly sized, they require no trimming–just apply and go!