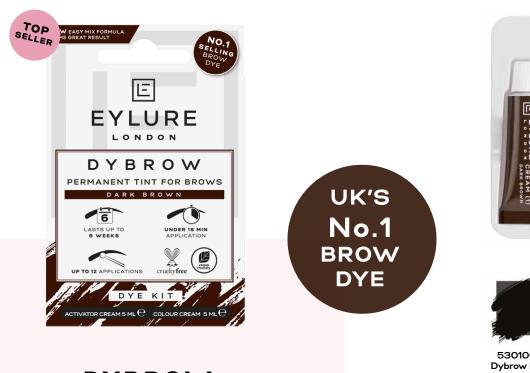

# DYBROW

Dybrow creates dark, glossy brows that last up to 6 weeks. The silky colour and the easy mix dual cream formula create a non-drip, easy to work with, colour for brows.

EACH KIT INCLUDES A MASCARA APPLICATOR AND WILL GIVE UP TO 12 APPLICATIONS.

LASTS UP TO 6 WEEKS

APPLICATION IN UNDER 15 MINUTES

5301001K Dybrow Black

5301003K Dybrow Dark Brown

70494K Dybrow Mid Brown

Also available in a twin pack 70121K  $\,$ 