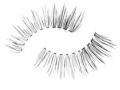

#### FULL & WISPY

For a fluttery, wispy look. Our Full & Wispy lashes are dark and textured for a gorgeous messed up finish.

N<sup>0</sup> 175 60 01 970N

N<sup>o</sup> 184 70613K

N<sup>o</sup> 186 70614K