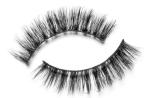

# LIGHT & WISPY

For a fluttery, wispy look. Our Light & Wispy lashes are delicate and textured for a gorgeous messed up finish.

N<sup>0</sup> 117 60 01 325N

N<sup>0</sup> 160 70764K

N<sup>o</sup> 162

70763K