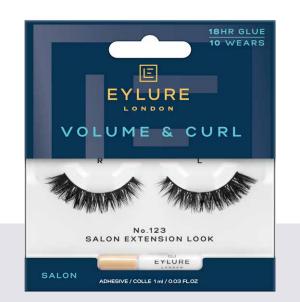

# VOLUME -EXTREME CURL

Getting a salon extension look has never been easier with Eylure's range of Volume Extreme Curl lashes. Get the lash extension look you know & love in a full strip lash.

N<sup>o</sup> 110 70445K

N<sup>o</sup> 112 70447K

N<sup>o</sup> 113 70448K

N<sup>0</sup> 125

70615K

N<sup>o</sup> 114 70495K

Fluffy N<sup>o</sup> 11 70903K

N<sup>o</sup> 119

70533K