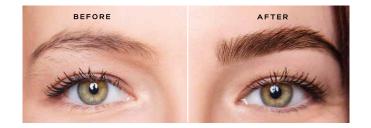

# DYBROW

Dybrow creates dark, glossy brows that last up to 6 weeks. The silky colour and the easy mix dual cream formula create a non-drip, easy to work with, colour for brows.

EACH KIT INCLUDES A MASCARA APPLICATOR AND WILL GIVE UP TO 12 APPLICATIONS.

LASTS UP TO 6 WEEKS

APPLICATION IN UNDER 15 MINUTES

5301001K Dybrow Black

5301003K Dybrow Dark Brown

70494K Dybrow Mid Brown

Also available in a twin pack 70121K  $\,$ 