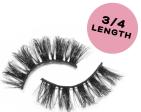

# **3/4 LENGTH**

No fuss, no measure & no trim lashes. With shorter lash bands, this collection is perfect for first-time lash users or those who want a quicker lash application.

BEFORE

N<sup>0</sup> 002 70122K