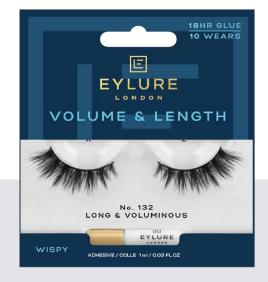

#### **VOLUME & LENGTH**

Combining the fullness of Volume lashes with the stunning length.

70600K

N<sup>o</sup> 133 70582K