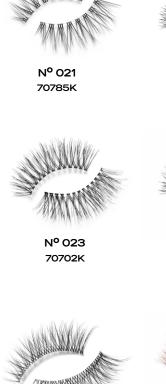

# **3/4 LENGTH**

No fuss, no measure & no trim lashes. With shorter lash bands, this collection is perfect for first-time lash users or those who want a quicker lash application.

BEFORE

N<sup>0</sup> 002 70122K

N<sup>0</sup> 003 60 01 816N

N<sup>o</sup> 004 70123K

70052K

60 02 418N

70133K

N<sup>0</sup> 012 70189K

N<sup>0</sup> 013 70375K

N<sup>o</sup> 026