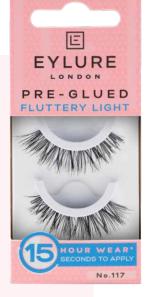

# PRE-GLUED

Our pre-glued band has been developed to last longer than all other pre-glued lashes. Get Lashed up in 15 seconds & stayed lashed for up to 15 hours.

N<sup>o</sup> 101 60 01 983N

N<sup>o</sup> 117 60 01 984N