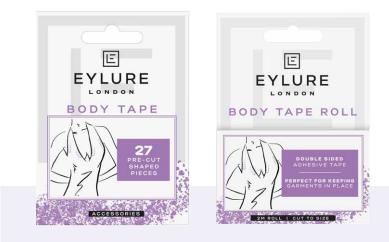

# BODY TAPE

Our body tape is Ideal for effectively adhering garments to your body and preventing gaping and embarrassment.

AVAILABLE IN PRE-CUT STRIPS AND A DOUBLE SIDED ROLL

Body Tape Strips 6008011

Body Tape Roll 70549K