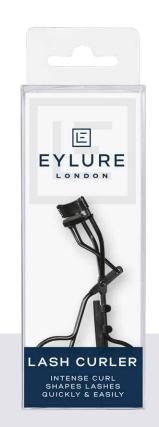

#### LASH CURLER

A Classic curler for press-&-go lash curling. The classic lash curler in matte black is the ideal complement to our lashes.

> 60 08 065 Lash Curler