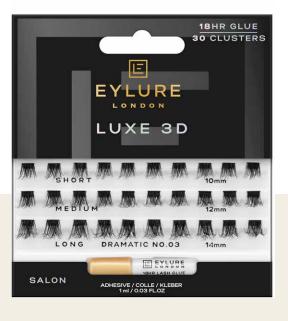

# LUXE 3D

Our super soft & extravagantly full lash collection is crafted from a soft, mink-effect fibre.

Millennium 70103K

Princess 70104K

Dramatic Nº 03 70894K

Cluster lashes 70538K