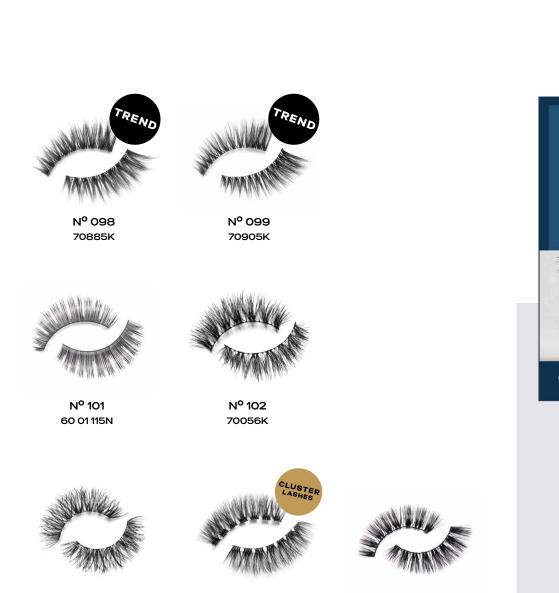

# **3/4 LENGTH**

No fuss, no measure & no trim lashes. With shorter lash bands, this collection is perfect for first-time lash users or those who want a quicker lash application.

BEFORE

N<sup>0</sup> 002 70122K

N<sup>0</sup> 003 60 01 816N

N<sup>o</sup> 004 70123K

70052K

60 02 418N

70133K

N<sup>0</sup> 012 70189K

N<sup>0</sup> 013 70375K

N<sup>o</sup> 026

70695K

N<sup>0</sup> 018 70578K

70579K

N<sup>0</sup> 025 70696K

Nº 028 70890K

N<sup>o</sup> 030 70693K

N<sup>0</sup> 022 60 02 419N

N<sup>0</sup> 031 60 01 321N

N<sup>o</sup> 032 70725K

Nº 033 70786K

N<sup>o</sup> 034 70726K

N<sup>0</sup> 035 60 01 204N

WISPY

E

impact.

N<sup>o</sup> 038 70789K