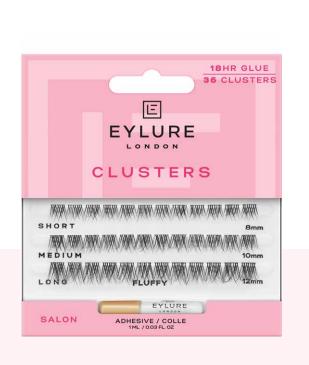

# **CLUSTERS**

Design your own lash look. Using our 18HR lash glue, our Cluster lashes are perfect to customize and create a bespoke lash look again & again.

Trios 70618K

Wispy 70773K

Brown Black

70774K

Flirty N<sup>o</sup> 7

70892K

IN M

Volume 70700K

Lengthening 70775K

Naturals N<sup>o</sup> 5 70873K

Flirty N<sup>o</sup> 8 70893K

Definition 70701K

Fluttery N<sup>o</sup> 6 70874K

Smm

12mm