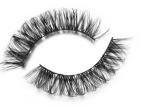

# **3/4 LENGTH**

No fuss, no measure & no trim lashes. With shorter lash bands, this collection is perfect for first-time lash users or those who want a quicker lash application.

BEFORE

N<sup>0</sup> 002 70122K