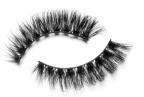

# **3/4 LENGTH**

No fuss, no measure & no trim lashes. With shorter lash bands, this collection is perfect for first-time lash users or those who want a quicker lash application.

BEFORE

N<sup>0</sup> 002 70122K