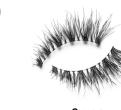

# **3/4 LENGTH**

No fuss, no measure & no trim lashes. With shorter lash bands, this collection is perfect for first-time lash users or those who want a quicker lash application.

BEFORE

N<sup>0</sup> 002 70122K