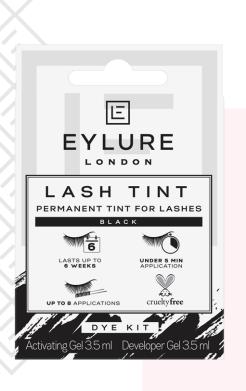

#### LASH TINT

A NO MIXING FORMULATION.

SIMPLY APPLY THE COLOUR, THEN APPLY THE DEVELOPER.

> APPLICATION IN UNDER 5 MINUTES.

> UP TO 8 APPLICATIONS.

DEEP AND GLOSSY LASHES FOR UP TO 6 WEEKS.

5301021K Lash Tint Black

5301022K Lash Tint Dark Brown