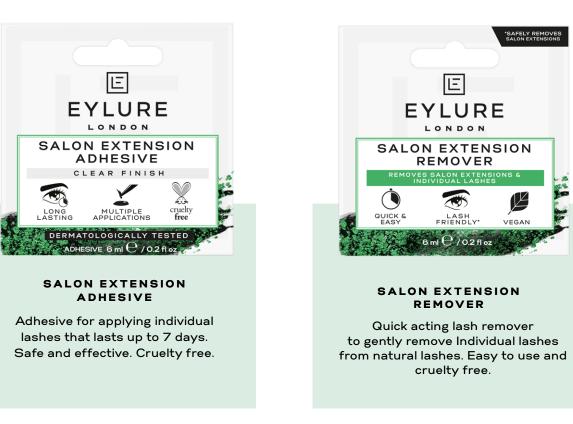

# SALON ADHESIVE & REMOVER

Suitable for salon extensions & at home lash application

#### AVAILABLE IN CLEAR AND BLACK

60 03 002N - Salon Extension Adhesive Clear 60 03 004N - Salon Extension Adhesive Black 60 03 003N - Salon Extension Remover