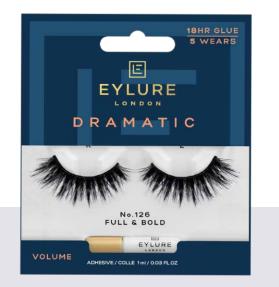

#### DRAMATIC

For a full and bold look. Our Dramatic lashes give a fuller, more intense look to the eye.

N<sup>0</sup> 126 60 01 363N