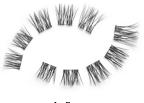

# **3/4 LENGTH**

No fuss, no measure & no trim lashes. With shorter lash bands, this collection is perfect for first-time lash users or those who want a quicker lash application.

BEFORE

N<sup>0</sup> 002 70122K