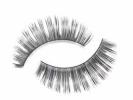

# **3/4 LENGTH**

No fuss, no measure & no trim lashes. With shorter lash bands, this collection is perfect for first-time lash users or those who want a quicker lash application.

BEFORE

N<sup>0</sup> 002 70122K

N<sup>0</sup> 003 60 01 816N

N<sup>o</sup> 004 70123K

70052K

60 02 418N

70133K

N<sup>0</sup> 012 70189K

N<sup>0</sup> 013 70375K

N<sup>o</sup> 026

70695K

N<sup>0</sup> 018 70578K

70579K

N<sup>0</sup> 025 70696K

Nº 028 70890K

N<sup>o</sup> 030 70693K

N<sup>0</sup> 022 60 02 419N

N<sup>0</sup> 031 60 01 321N

N<sup>o</sup> 032 70725K

Nº 033 70786K

N<sup>o</sup> 034 70726K

N<sup>0</sup> 035 60 01 204N

WISPY

E

impact.

N<sup>o</sup> 038 70789K