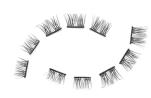

# HALF THE LASH, DOUBLE THE WOW!

### HALF LASH

Half the Lash, Double the Wow Elevate your look effortlessly with our half lashes, designed to add just the right amount of volume and length for a natural yet striking finish. Perfectly sized, they require no trimming–just apply and go!