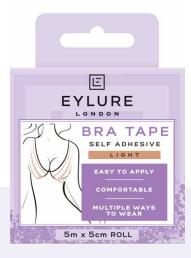

# **BRA TAPE**

Eylure Bra Tape is a single sided adhesive tape to lift, shape and secure your breasts. With multiple ways to wear, depending on your clothing style, Eylure Bra Tape is easy to apply, comfortable to wear and is easily removed with baby oil.