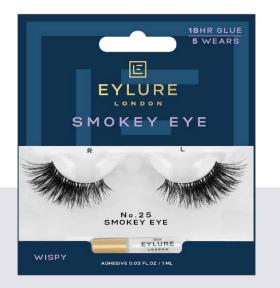

# SMOKEY EYE

Our Smokey Eye lash collection gives you the ultimate 'Smokey Eye' look in one easy step.