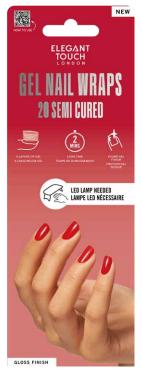

## **NAIL WRAPS**

Want Salon Gel without the Salon? Meet Gel Nail wraps!

With 10 sizes and 20 x wraps in every pack for a perfect fit.

Semi-cured with 5 layers of gel to give a super shiny, salon fresh manicure, easily - at home.

Simply apply and cure for 2 minutes under a 2W LED lamp.

RUBY ROUGE 40 23 076T

DRAGON FRUIT 40 23 094T

MOON QUARTZ 40 23 078T

PRISTINE PEARL 40 23 096T

GALAXY 40 23 086T

CAT EYE FINIS

SIREN 40 23 080T