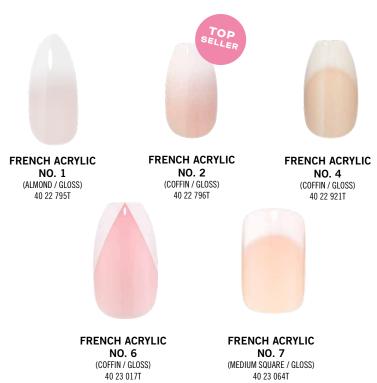

## SALON ACRYLIC FRENCH

Our dual injection technology makes sure the nail has a sculpted salon finish and adds extra strength at the tip – exactly as they do in the salon, all with a super shiny Glass shine finish – what more could you want!

#### ACRYLIC

Our dual injection technology makes sure the nail has a sculpted salon finish and adds extra strength at the tip – exactly as they do in the salon, all with a super shiny Glass shine finish – what more could you want!