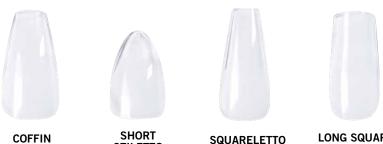

to make you look salon-fresh, enhancing your natural beauty. With a glossy, plump finish, get ready to flaunt a polished, clean look that's perfect for every occasion. Discover the beauty of Sheer Tint – your nails, but better!



# **SALON EXTENSIONS**

We have created these super-versatile Salon Extension nails, to give you the complete salon experience at home! These nails have been pre-buffed just as your nail tech would do, improving the adhesion between the extensions and your natural nails, making them last longer! These nails are fully customisable, giving you the flexibility to choose how you wish to apply, use with one of our bestselling nail glues or cure them in a flash using a gel base coat and a gel UV lamp. The rest is up to you, so get ready to write your own nail story!



COFFIN 40 22 942T

STILETTO 40 22 981T

40 22 940T



40 22 941T



ELEGANT

TOUCH



### BARE

Paint these moisture-free bare nails with your favourite polish for pretty, perfect, ping-proof nails in minutes.

Want something a little different? Bare nails are the perfect base for nail art - so get creative with stickers, gems and more for a unique look that's so you.



#### **STANDARD PACKS – 48 NAILS**







Want to make a splash? Try Acrylic Colour Infusions from Elegant Touch! We have infused these coffin acrylic nails with our favourite hues and locked it in with a thick layer of gloss to add dimension and achieve our perfect "glass" shine finish.





COCONUT WATTER (COFFIN / GLOSS) 40 22 781



LUSCIOUS

LYCHEE

(COFFIN / GLOSS)

4022785

BERRY LEMONADE (COFFIN / GLOSS) 4022919T