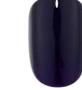

#### **ENCASED GEL FINISH**

PRESSED PETALS (SQUOVAL / ENCASED) 40 23 049T

FOREVER FLOWERS (SQUOVAL / ENCASED) 40 23 062T

SATIN SLIPPERS (SHORT STILETTO / GLOSS) 4022960T

BALLERINA PINK (SQUOVAL / GLOSS) 4022955T

ON POINTE (SHORT STILETTO / GLOSS) 4022959T

ROSEWOOD BLUSH (COFFIN / GLOSS) 4022957T

SWEET RASPBERRY (SQUOVAL / GLOSS) 4023051T