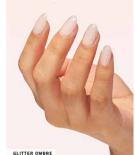

**BERRY BLAST** (SQUOVAL/ GLOSS) 40 20 702T

PERFECT PLUM (SQUOVAL/ GLOSS) 40 20 695T

MIDNIGHT BLACK (SQUOVAL / GLOSS) 40 20 755T

INKY BLUE (SQUOVAL / GLOSS) 40 23 018T

(SHORT STILETTO / GLITTER) 40 13 870T

CHAMPANE TRUFFLE (COFFIN / GLITTER) 40 22 896T

CHAMPAGNE SPARKLER (SHORT STILETTO/ GLITTER) 40 22 946T

HALYCON (COFFIN / GLITTER) 40 23 009T

HYDRA (COFFIN / GLITTER) 40 22 989T

LUSTRE (COFFIN / GLITTER) 40 22 988T

SUGAR COOKIE (SQUARELETTO / GLITTER) 4022911T

HEATED (COFFIN / GLOSS) 40 23 004T

(SHORT ALMOND / GLITTER) 40 23 010T

GOLDEN SPARKLE (MEDIUM SQUARE / GLITTER) 40 23 011T

fingertips!