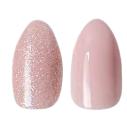

**BERRY BLAST** (SQUOVAL/ GLOSS) 40 20 702T

PERFECT PLUM (SQUOVAL/ GLOSS) 40 20 695T

MIDNIGHT BLACK (SQUOVAL / GLOSS) 40 20 755T

INKY BLUE (SQUOVAL / GLOSS) 40 23 018T

(SHORT STILETTO / GLITTER) 40 13 870T