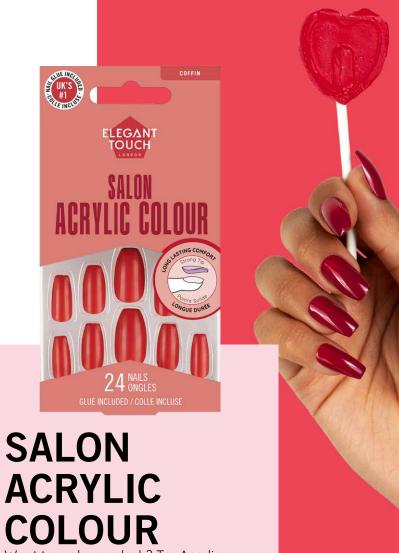

#### ACRYLIC

Our dual injection technology makes sure the nail has a sculpted salon finish and adds extra strength at the tip – exactly as they do in the salon, all with a super shiny Glass shine finish – what more could you want!

## SALON ACRYLIC FRENCH

Our dual injection technology makes sure the nail has a sculpted salon finish and adds extra strength at the tip – exactly as they do in the salon, all with a super shiny Glass shine finish – what more could you want!