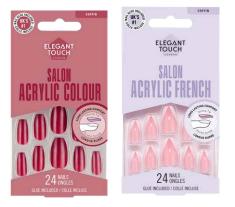

#### ACRYLIC

Our dual injection technology makes sure the nail has a sculpted salon finish and adds extra strength at the tip – exactly as they do in the salon, all with a super shiny Glass shine finish – what more could you want!

#### **STANDARD PACKS – 48 NAILS**

Want to make a splash? Try Acrylic Colour Infusions from Elegant Touch! We have infused these coffin acrylic nails with our favourite hues and locked it in with a thick layer of gloss to add dimension and achieve our perfect "glass" shine finish.

## SALON ACRYLIC FRENCH

Our dual injection technology makes sure the nail has a sculpted salon finish and adds extra strength at the tip – exactly as they do in the salon, all with a super shiny Glass shine finish – what more could you want!