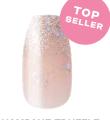

CHAMPANE TRUFFLE (COFFIN / GLITTER) 40 22 896T

CHAMPAGNE SPARKLER (SHORT STILETTO/ GLITTER) 40 22 946T

HALYCON (COFFIN / GLITTER) 40 23 009T

HYDRA (COFFIN / GLITTER) 40 22 989T

LUSTRE (COFFIN / GLITTER) 40 22 988T

SUGAR COOKIE (SQUARELETTO / GLITTER) 4022911T

HEATED (COFFIN / GLOSS) 40 23 004T

(SHORT ALMOND / GLITTER) 40 23 010T

GOLDEN SPARKLE (MEDIUM SQUARE / GLITTER) 40 23 011T

fingertips!