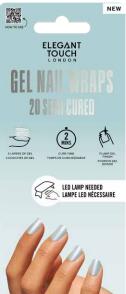

## **NAIL WRAPS**

Want Salon Gel without the Salon? Meet Gel Nail wraps!

With 10 sizes and 20 x wraps in every pack for a perfect fit.

Semi-cured with 5 layers of gel to give a super shiny, salon fresh manicure, easily - at home.

Simply apply and cure for 2 minutes under a 2W LED lamp.

RUBY ROUGE 40 23 076T

DRAGON FRUIT 40 23 094T

MOON QUARTZ 40 23 078T

PRISTINE PEARL 40 23 096T

GALAXY 40 23 086T

CAT EYE FINIS

SIREN 40 23 080T