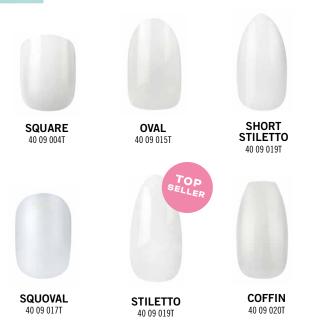

**BERRY BLAST** (SQUOVAL/ GLOSS) 40 20 702T

PERFECT PLUM (SQUOVAL/ GLOSS) 40 20 695T

MIDNIGHT BLACK (SQUOVAL / GLOSS) 40 20 755T

INKY BLUE (SQUOVAL / GLOSS) 40 23 018T

(SHORT STILETTO / GLITTER) 40 13 870T