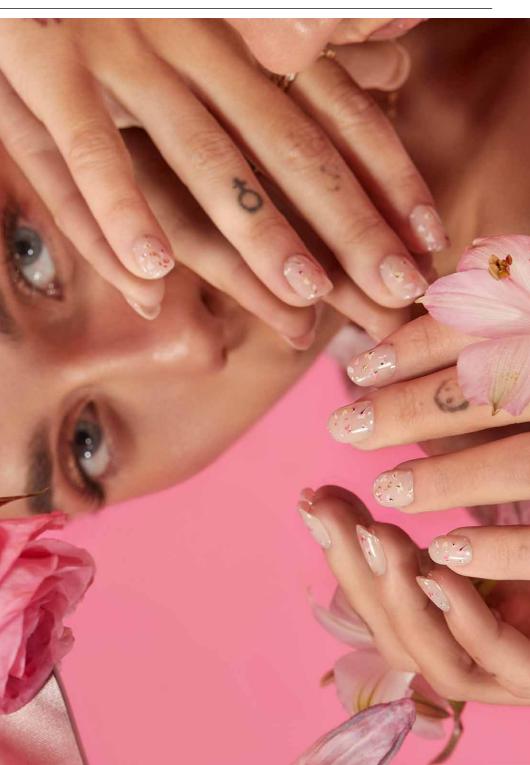

# SHEER TINT

Introducing our Sheer Tint false nail range – the secret to effortless clean girl style! These nails are designed to make you look salon-fresh, enhancing your natural beauty. With a glossy, plump finish, get ready to flaunt a polished, clean look that's perfect for every occasion. Discover the beauty of Sheer Tint – your nails, but better!