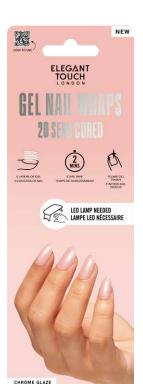

## **NAIL WRAPS**

Want Salon Gel without the Salon? Meet Gel Nail wraps!

With 10 sizes and 20 x wraps in every pack for a perfect fit.

Semi-cured with 5 layers of gel to give a super shiny, salon fresh manicure, easily - at home.

Simply apply and cure for 2 minutes under a 2W LED lamp.

RUBY ROUGE 40 23 076T

DRAGON FRUIT 40 23 094T

MOON QUARTZ 40 23 078T

PRISTINE PEARL 40 23 096T

GALAXY 40 23 086T

CAT EYE FINIS

SIREN 40 23 080T