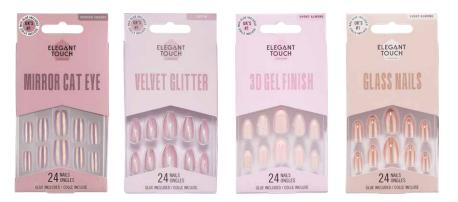

#### **GEL FINISH**

Our Gel Finish collection is designed to offer you a world of possibilities at your fingertips, all locked in with a glossy gel finish to give you Salon quality nails - at home! From core colour nails that exude elegance, to glitter finishes and captivating effects that dazzle, let your nails become a canvas for self-expression and embrace brilliance with Gel Finish!

#### SPECIALISED FINISHES

We are keeping our finger on the pulse of all things nail to bring you the latest trending salon trends, straight to your fingertips!

#### **3D GEL FINISH**

FLUTTERBY (COFFIN / 3D GEL) 40 23 060T

SEASHELL BOMSHELL (SHORT ALMOND / 3D GEL) 40 23 058T

#### **GLASS NAIL**

SUGAR SYRUP (SHORT ALMOND / GLASS) 40 23 097T