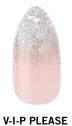

# SHEER TINT

Introducing our Sheer Tint false nail range – the secret to effortless clean girl style! These nails are designed to make you look salon-fresh, enhancing your natural beauty. With a glossy, plump finish, get ready to flaunt a polished, clean look that's perfect for every occasion. Discover the beauty of Sheer Tint – your nails, but better!