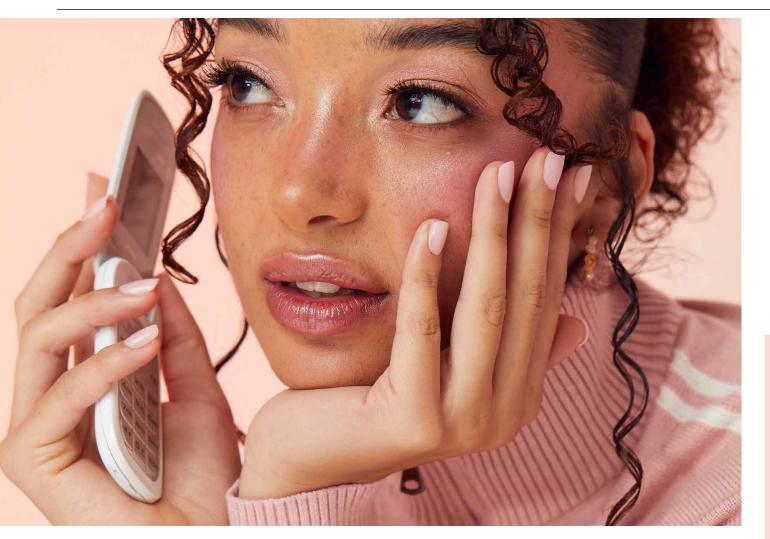

# SHEER TINT

Introducing our Sheer Tint false nail range – the secret to effortless clean girl style! These nails are designed to make you look salon-fresh, enhancing your natural beauty. With a glossy, plump finish, get ready to flaunt a polished, clean look that's perfect for every occasion. Discover the beauty of Sheer Tint – your nails, but better!