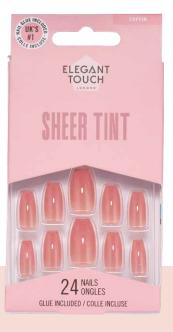

#### SHEER TINT

Introducing our Sheer Tint false nail range – the secret to effortless clean girl style!

# SHEER TINT

Introducing our Sheer Tint false nail range – the secret to effortless clean girl style! These nails are designed to make you look salon-fresh, enhancing your natural beauty. With a glossy, plump finish, get ready to flaunt a polished, clean look that's perfect for every occasion. Discover the beauty of Sheer Tint – your nails, but better!