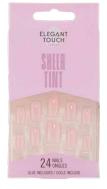

#### SHEER TINT

Introducing our Sheer Tint false nail range – the secret to effortless clean girl style!

# SHEER TINT

Introducing our Sheer Tint false nail range – the secret to effortless clean girl style! These nails are designed to make you look salon-fresh, enhancing your natural beauty. With a glossy, plump finish, get ready to flaunt a polished, clean look that's perfect for every occasion. Discover the beauty of Sheer Tint – your nails, but better!