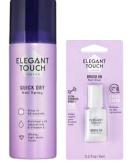

### NAIL GLUES

STRONG HOLD NAIL GLUE - 3g 40 02 019

Achieve a superior cosmetic appearance with this cleardrying, firm hold glue. Virtually no-odour and a drying time of 60 seconds.

BRUSH ON NAIL GLUE - 6ml 40 02 007

Ultra-strong precision brush nail glue that dries in 4 seconds. Glue can be used to apply press-on nails more accurately.

PINK BRUSH ON GLUE - 6ml 4022856T

Our Pink Brush On Glue has a rosy tint that creates a seamless finish for French, Bare and Nude based nails.

QUICK DRY NAIL SPRAY 40 45 001

Get touch-dry, glossy nails in 60 seconds with Quick Dry Spray.

PROTECTIVE NAIL CLEAR GLUE - 3ml 40 02 004

Ultra-strong and protective nail glue that dries in 4 seconds. Glue can be used to apply press-on nails.