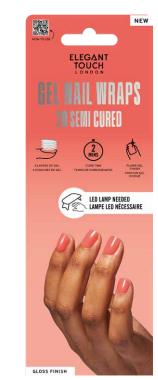

## **NAIL WRAPS**

Want Salon Gel without the Salon? Meet Gel Nail wraps!

With 10 sizes and 20 x wraps in every pack for a perfect fit.

Semi-cured with 5 layers of gel to give a super shiny, salon fresh manicure, easily - at home.

Simply apply and cure for 2 minutes under a 2W LED lamp.

RUBY ROUGE 40 23 076T

DRAGON FRUIT 40 23 094T

MOON QUARTZ 40 23 078T

PRISTINE PEARL 40 23 096T

GALAXY 40 23 086T

CAT EYE FINIS

SIREN 40 23 080T