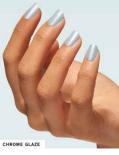

## **NAIL WRAPS**

Want Salon Gel without the Salon? Meet Gel Nail wraps!

With 10 sizes and 20 x wraps in every pack for a perfect fit.

Semi-cured with 5 layers of gel to give a super shiny, salon fresh manicure, easily - at home.

Simply apply and cure for 2 minutes under a 2W LED lamp.

RUBY ROUGE 40 23 076T

DRAGON FRUIT 40 23 094T

MOON QUARTZ 40 23 078T

PRISTINE PEARL 40 23 096T

GALAXY 40 23 086T

CAT EYE FINIS

SIREN 40 23 080T