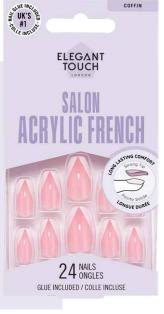

## SALON ACRYLIC FRENCH

Our dual injection technology makes sure the nail has a sculpted salon finish and adds extra strength at the tip – exactly as they do in the salon, all with a super shiny Glass shine finish – what more could you want!