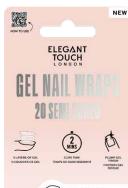

## **NAIL WRAPS**

Want Salon Gel without the Salon? Meet Gel Nail wraps!

With 10 sizes and 20 x wraps in every pack for a perfect fit.

Semi-cured with 5 layers of gel to give a super shiny, salon fresh manicure, easily - at home.

Simply apply and cure for 2 minutes under a 2W LED lamp.

RUBY ROUGE 40 23 076T

DRAGON FRUIT 40 23 094T

MOON QUARTZ 40 23 078T

PRISTINE PEARL 40 23 096T

GALAXY 40 23 086T

CAT EYE FINIS

SIREN 40 23 080T