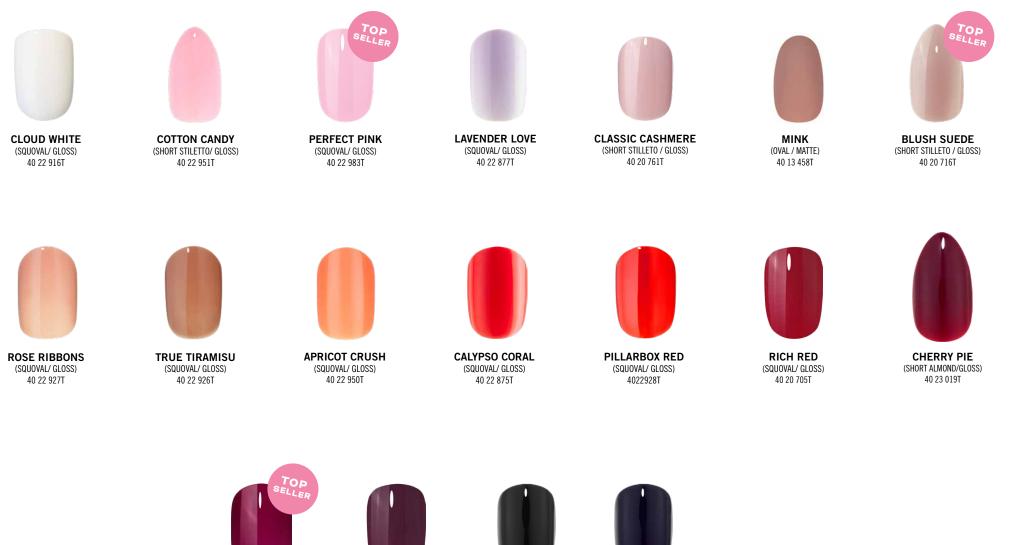

**BERRY BLAST** (SQUOVAL/ GLOSS) 40 20 702T

PERFECT PLUM (SQUOVAL/ GLOSS) 40 20 695T

MIDNIGHT BLACK (SQUOVAL / GLOSS) 40 20 755T

INKY BLUE (SQUOVAL / GLOSS) 40 23 018T

(SHORT STILETTO / GLITTER) 40 13 870T